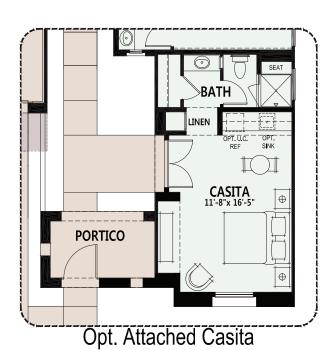

## Paloma Floorplan - 8008

At The Preserve at SaddleBrooke, you can personalize your home...your way with a variety of options and features.

Opt. Detached Casita

Opt. Curbless Shower at Master Bath

Due to the variety of options allowing you to personalize your home, there may be some options which cannot be combined due to structural limitations. Additional options and room extensions that increase the livable and non-livable, under roof plan square footage may require home buyer(s) to select the optional fire sprinklers as mandated by the municipality. Please see your New Home Consultant for further details.