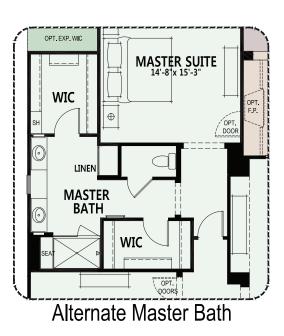

## Paloma Floorplan - 8008

At The Preserve at SaddleBrooke, you can personalize your home...your way with a variety of options and features.

Opt. Detached Casita

Opt. Curbless Shower at Master Bath

Due to the variety of options allowing you to personalize your home, there may be some options which cannot be combined due to structural limitations. Additional options and room extensions that increase the livable and non-livable, under roof plan square footage may require home buyer(s) to select the optional fire sprinklers as mandated by the municipality. Please see your New Home Consultant for further details.