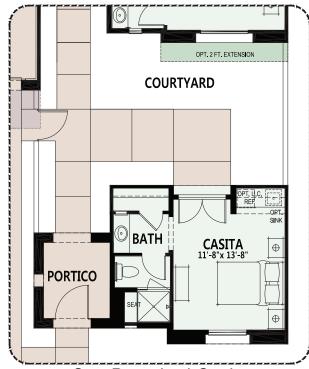

## Paloma Floorplan - 8008

At The Preserve at SaddleBrooke, you can personalize your home...your way with a variety of options and features.

Opt. Detached Casita

Opt. Curbless Shower at Master Bath

Due to the variety of options allowing you to personalize your home, there may be some options which cannot be combined due to structural limitations. Additional options and room extensions that increase the livable and non-livable, under roof plan square footage may require home buyer(s) to select the optional fire sprinklers as mandated by the municipality. Please see your New Home Consultant for further details.