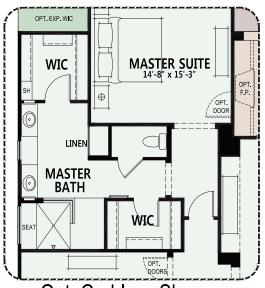

## Paloma Floorplan - 8008

At The Preserve at SaddleBrooke, you can personalize your home...your way with a variety of options and features.

Opt. Detached Casita

Opt. Curbless Shower at Master Bath

Due to the variety of options allowing you to personalize your home, there may be some options which cannot be combined due to structural limitations. Additional options and room extensions that increase the livable and non-livable, under roof plan square footage may require home buyer(s) to select the optional fire sprinklers as mandated by the municipality. Please see your New Home Consultant for further details.