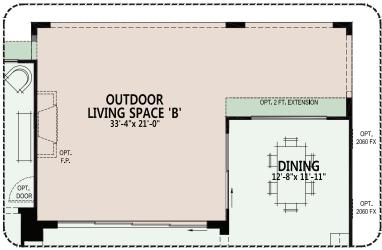

#### The Preserve at SaddleBrooke

At The Preserve at SaddleBrooke, you can personalize your home...your way with a variety of options and features.

Opt. Expanded Outdoor Living Space 'B' w/ Opt. 16080 Stackable SGD

Opt. Expanded Outdoor Living Space 'A'

Opt. Expanded Outdoor Living Space 'B'

Opt. Expanded Outdoor Living Space 'A' w/ Opt. 16080 Stackable SGD

Due to the variety of options allowing you to personalize your home, there may be some options which cannot be combined due to structural limitations. Additional options and room extensions that increase the livable and non-livable, under roof plan square footage may require home buyer(s) to select the optional fire sprinklers as mandated by the municipality. Please see your New Home Consultant for further details.