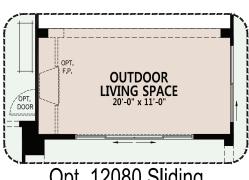

# Paloma Floorplan - 8008

At The Preserve at SaddleBrooke, you can personalize your home...your way with a variety of options and features.

Opt. Bedroom 3 Suite

Opt. 3 ft. Den Extension

Opt. 12080 Sliding Glass Door

#### The Preserve at SaddleBrooke

At The Preserve at SaddleBrooke, you can personalize your home...your way with a variety of options and features.

Opt. Expanded Outdoor Living Space 'B' w/ Opt. 16080 Stackable SGD

Opt. Expanded Outdoor Living Space 'A'

Opt. Expanded Outdoor Living Space 'B'

Opt. Expanded Outdoor Living Space 'A' w/ Opt. 16080 Stackable SGD

Due to the variety of options allowing you to personalize your home, there may be some options which cannot be combined due to structural limitations. Additional options and room extensions that increase the livable and non-livable, under roof plan square footage may require home buyer(s) to select the optional fire sprinklers as mandated by the municipality. Please see your New Home Consultant for further details.