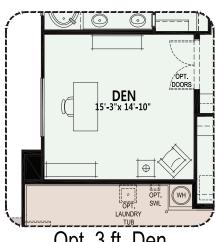

# Paloma Floorplan - 8008

At The Preserve at SaddleBrooke, you can personalize your home...your way with a variety of options and features.

Opt. Bedroom 3 Suite

Opt. 3 ft. Den Extension

Opt. 12080 Sliding Glass Door