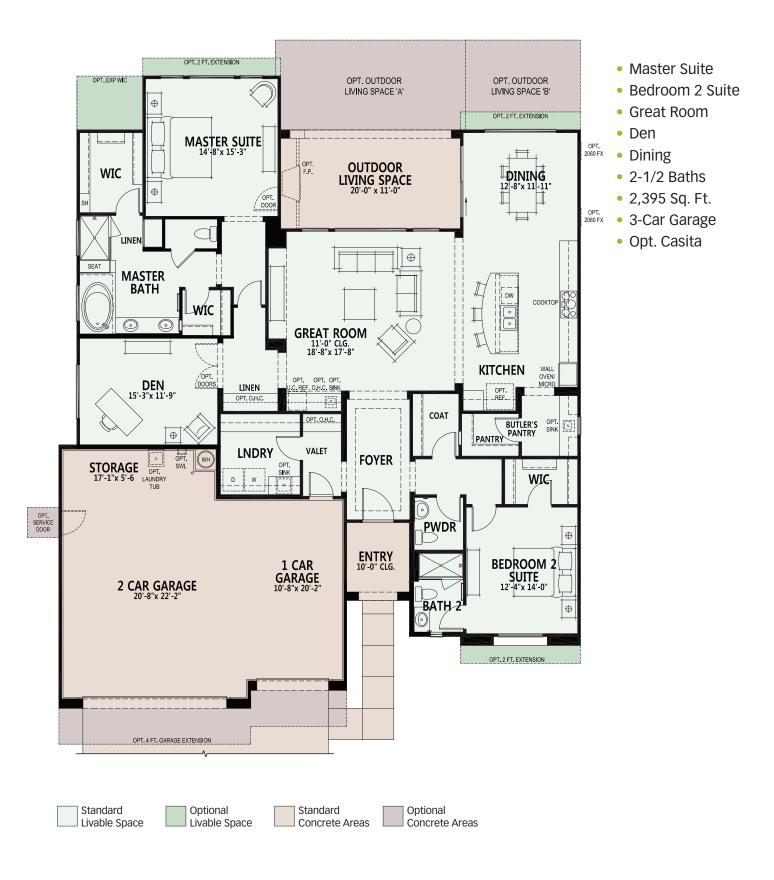

# Paloma Floorplan - 8008

At The Preserve at SaddleBrooke, you can personalize your home...your way with a variety of options and features.

Opt. Bedroom 3 Suite

Opt. 3 ft. Den Extension

Opt. 12080 Sliding Glass Door

Due to the variety of options allowing you to personalize your home, there may be some options which cannot be combined due to structural limitations. Additional options and room extensions that increase the livable and non-livable, under roof plan square footage may require home buyer(s) to select the optional fire sprinklers as mandated by the municipality. Please see your New Home Consultant for further details.

## Paloma Floorplan - 8008

At The Preserve at SaddleBrooke, you can personalize your home...your way with a variety of options and features.

Opt. Detached Casita

Opt. Curbless Shower at Master Bath

Due to the variety of options allowing you to personalize your home, there may be some options which cannot be combined due to structural limitations. Additional options and room extensions that increase the livable and non-livable, under roof plan square footage may require home buyer(s) to select the optional fire sprinklers as mandated by the municipality. Please see your New Home Consultant for further details.

#### The Preserve at SaddleBrooke

At The Preserve at SaddleBrooke, you can personalize your home...your way with a variety of options and features.

Opt. Expanded Outdoor Living Space 'B' w/ Opt. 16080 Stackable SGD

Opt. Expanded Outdoor Living Space 'A'

Opt. Expanded Outdoor Living Space 'B'

Opt. Expanded Outdoor Living Space 'A' w/ Opt. 16080 Stackable SGD

Due to the variety of options allowing you to personalize your home, there may be some options which cannot be combined due to structural limitations. Additional options and room extensions that increase the livable and non-livable, under roof plan square footage may require home buyer(s) to select the optional fire sprinklers as mandated by the municipality. Please see your New Home Consultant for further details.