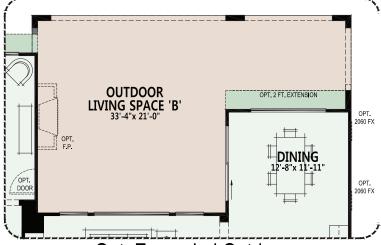

#### The Preserve at SaddleBrooke

At The Preserve at SaddleBrooke, you can personalize your home...your way with a variety of options and features.

Opt. Expanded Outdoor Living Space 'B' w/ Opt. 16080 Stackable SGD

Opt. Expanded Outdoor Living Space 'A'

Opt. Expanded Outdoor Living Space 'B'

Opt. Expanded Outdoor Living Space 'A' w/ Opt. 16080 Stackable SGD

Due to the variety of options allowing you to personalize your home, there may be some options which cannot be combined due to structural limitations. Additional options and room extensions that increase the livable and non-livable, under roof plan square footage may require home buyer(s) to select the optional fire sprinklers as mandated by the municipality. Please see your New Home Consultant for further details.