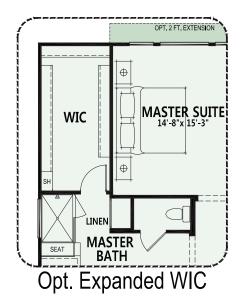

# Paloma Floorplan - 8008

At The Preserve at SaddleBrooke, you can personalize your home...your way with a variety of options and features.

Opt. Bedroom 3 Suite

Opt. 3 ft. Den Extension

Opt. 12080 Sliding Glass Door