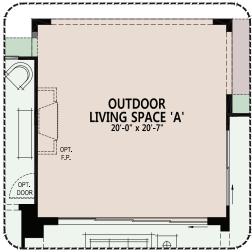

#### The Preserve at SaddleBrooke

At The Preserve at SaddleBrooke, you can personalize your home...your way with a variety of options and features.

Opt. Expanded Outdoor Living Space 'B' w/ Opt. 16080 Stackable SGD

Opt. Expanded Outdoor Living Space 'A'

Opt. Expanded Outdoor Living Space 'B'

Opt. Expanded Outdoor Living Space 'A' w/ Opt. 16080 Stackable SGD

Due to the variety of options allowing you to personalize your home, there may be some options which cannot be combined due to structural limitations. Additional options and room extensions that increase the livable and non-livable, under roof plan square footage may require home buyer(s) to select the optional fire sprinklers as mandated by the municipality. Please see your New Home Consultant for further details.