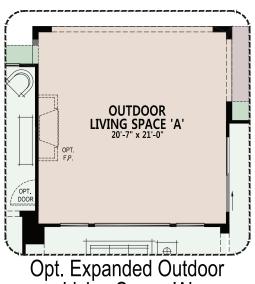

Opt. Expanded Outdoor Living Space 'A'

Opt. Expanded Outdoor Living Space 'B'

Opt. Expanded Outdoor Living Space 'A' w/ Opt. 16080 Stackable SGD

Due to the variety of options allowing you to personalize your home, there may be some options which cannot be combined due to structural limitations. Additional options and room extensions that increase the livable and non-livable, under roof plan square footage may require home buyer(s) to select the optional fire sprinklers as mandated by the municipality. Please see your New Home Consultant for further details.