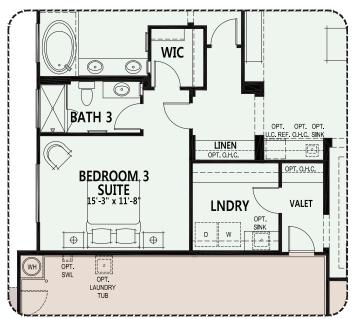

# Paloma Floorplan - 8008

At The Preserve at SaddleBrooke, you can personalize your home...your way with a variety of options and features.

Opt. Bedroom 3 Suite

Opt. 3 ft. Den Extension

Opt. 12080 Sliding Glass Door