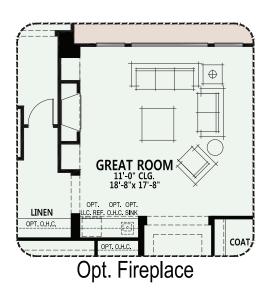

# Paloma Floorplan - 8008

At The Preserve at SaddleBrooke, you can personalize your home...your way with a variety of options and features.

Opt. Bedroom 3 Suite

Opt. 3 ft. Den Extension

Opt. 12080 Sliding Glass Door