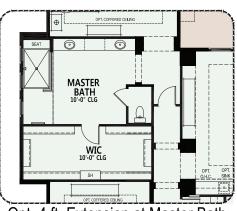

### The Preserve at SaddleBrooke

Opt. 160100 Multi-Slide Glass **Pocket Door** 

Opt. 4 ft. Extension at Master Bath

Opt. 4 ft. Extension at Master Bath w/ Curbless Shower

Opt. 160100 Stackable SGD

Opt. Office i.l.o. Bedroom 2 Suite

Due to the variety of options allowing you to personalize your home, there may be some options which cannot be combined due to structural limitations. Additional options and room extensions that increase the livable and non-livable, under roof plan square footage may require home buyer(s) to select the optional fire sprinklers as mandated by the municipality. Please see your New Home Consultant for further details.