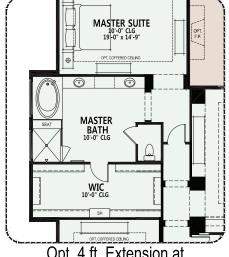

### The Preserve at SaddleBrooke

Opt. 160100 Multi-Slide Glass **Pocket Door** 

Opt. 4 ft. Extension at Master Bath

Opt. 4 ft. Extension at Master Bath w/ Curbless Shower

Opt. 160100 Stackable SGD

Opt. Office i.l.o. Bedroom 2 Suite

Due to the variety of options allowing you to personalize your home, there may be some options which cannot be combined due to structural limitations. Additional options and room extensions that increase the livable and non-livable, under roof plan square footage may require home buyer(s) to select the optional fire sprinklers as mandated by the municipality. Please see your New Home Consultant for further details.