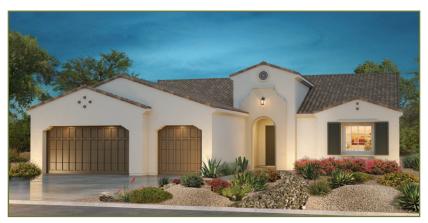

# Bacara Floorplan - 8010



Exterior Design A



Exterior Design C





### The Preserve at SaddleBrooke

# Bacara Floorplan - 8010



- Master Suite
- Bedroom 2 Suite
- Bedroom 3 Suite
- Great Room
- Den
- 3-1/2 Baths
- 3,077 Sq. Ft.
- 3-Car Garage
- Opt. 4-Car Garage
- Opt. Casita

### Bacara Floorplan - 8010

### The Preserve at SaddleBrooke









Opt. 160100 Multi-Slide Glass **Pocket Door** 



Opt. 4 ft. Extension at Master Bath



Opt. 4 ft. Extension at Master Bath w/ Curbless Shower



Opt. 160100 Stackable SGD



Opt. Office i.l.o. Bedroom 2 Suite

Due to the variety of options allowing you to personalize your home, there may be some options which cannot be combined due to structural limitations. Additional options and room extensions that increase the livable and non-livable, under roof plan square fo