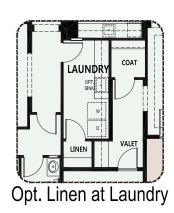

### The Preserve at SaddleBrooke

Opt. 160100 Multi-Slide Glass **Pocket Door** 

Opt. 4 ft. Extension at Master Bath

Opt. 4 ft. Extension at Master Bath w/ Curbless Shower

Opt. 160100 Stackable SGD

Opt. Office i.l.o. Bedroom 2 Suite