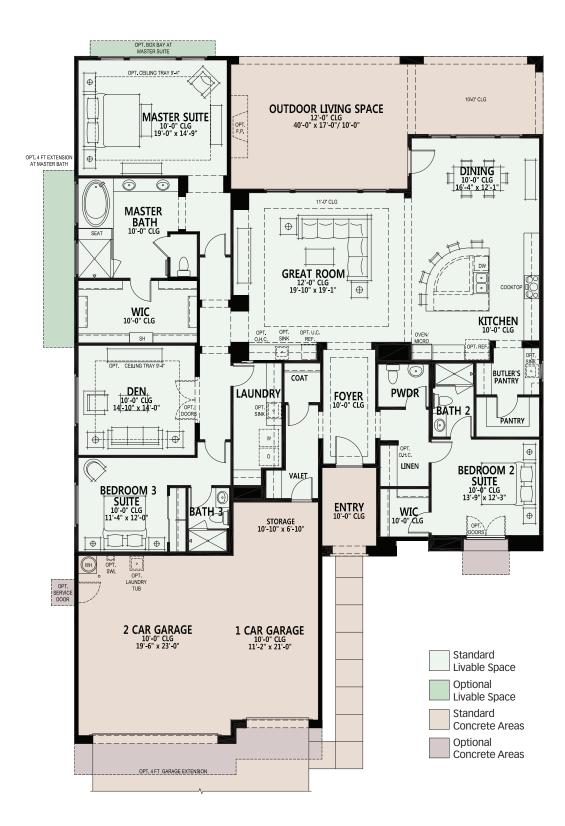

# Bacara Floorplan - 8010

- Master Suite
- Bedroom 2 Suite
- Bedroom 3 Suite
- Great Room
- Den
- 3-1/2 Baths
- 3,077 Sq. Ft.
- 3-Car Garage
- Opt. 4-Car Garage
- Opt. Casita

### The Preserve at SaddleBrooke

Opt. 160100 Multi-Slide Glass **Pocket Door** 

Opt. 4 ft. Extension at Master Bath

Opt. 4 ft. Extension at Master Bath w/ Curbless Shower

Opt. 160100 Stackable SGD

Opt. Office i.l.o. Bedroom 2 Suite

Due to the variety of options allowing you to personalize your home, there may be some options which cannot be combined due to structural limitations. Additional options and room extensions that increase the livable and non-livable, under roof plan square footage may require home buyer(s) to select the optional fire sprinklers as mandated by the municipality. Please see your New Home Consultant for further details.

#### The Preserve at SaddleBrooke

At The Preserve, you can personalize your home with a variety of options and features.

Opt. Attached Casita

Opt. 4 Car Garage

Due to the variety of options allowing you to personalize your home, there may be some options which cannot be combined due to structural limitations. Additional options and room extensions that increase the livable and non-livable, under roof plan square footage may require home buyer(s) to select the optional fire sprinklers as mandated by the municipality. Please see your New Home Consultant for further details.