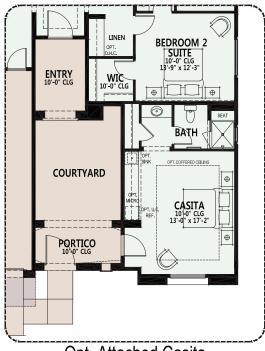

#### The Preserve at SaddleBrooke

At The Preserve, you can personalize your home with a variety of options and features.

Opt. Attached Casita

Opt. 4 Car Garage

Due to the variety of options allowing you to personalize your home, there may be some options which cannot be combined due to structural limitations. Additional options and room extensions that increase the livable and non-livable, under roof plan square footage may require home buyer(s) to select the optional fire sprinklers as mandated by the municipality. Please see your New Home Consultant for further details.