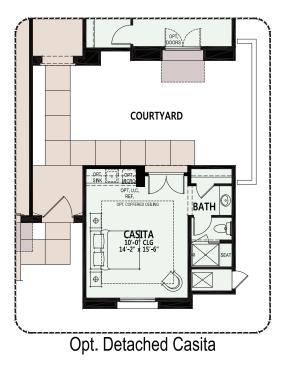

#### The Preserve at SaddleBrooke

At The Preserve, you can personalize your home with a variety of options and features.

Opt. Attached Casita

Opt. 4 Car Garage

Due to the variety of options allowing you to personalize your home, there may be some options which cannot be combined due to structural limitations. Additional options and room extensions that increase the livable and non-livable, under roof plan square footage may require home buyer(s) to select the optional fire sprinklers as mandated by the municipality. Please see your New Home Consultant for further details.