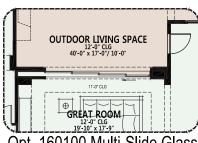

### The Preserve at SaddleBrooke

Opt. 160100 Multi-Slide Glass **Pocket Door** 

Opt. 4 ft. Extension at Master Bath

Opt. 4 ft. Extension at Master Bath w/ Curbless Shower

Opt. 160100 Stackable SGD

Opt. Office i.l.o. Bedroom 2 Suite