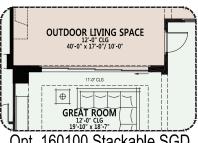

### The Preserve at SaddleBrooke

Opt. 160100 Multi-Slide Glass **Pocket Door** 

Opt. 4 ft. Extension at Master Bath

Opt. 4 ft. Extension at Master Bath w/ Curbless Shower

Opt. 160100 Stackable SGD

Opt. Office i.l.o. Bedroom 2 Suite

Due to the variety of options allowing you to personalize your home, there may be some options which cannot be combined due to structural limitations. Additional options and room extensions that increase the livable and non-livable, under roof plan square footage may require home buyer(s) to select the optional fire sprinklers as mandated by the municipality. Please see your New Home Consultant for further details.