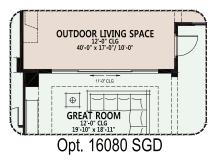

### The Preserve at SaddleBrooke

Opt. 160100 Multi-Slide Glass **Pocket Door** 

Opt. 4 ft. Extension at Master Bath

Opt. 4 ft. Extension at Master Bath w/ Curbless Shower

Opt. 160100 Stackable SGD

Opt. Office i.l.o. Bedroom 2 Suite