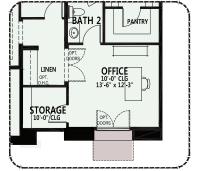

### The Preserve at SaddleBrooke

Opt. 160100 Multi-Slide Glass **Pocket Door** 

Opt. 4 ft. Extension at Master Bath

Opt. 4 ft. Extension at Master Bath w/ Curbless Shower

Opt. 160100 Stackable SGD

Opt. Office i.l.o. Bedroom 2 Suite

Due to the variety of options allowing you to personalize your home, there may be some options which cannot be combined due to structural limitations. Additional options and room extensions that increase the livable and non-livable, under roof plan square footage may require home buyer(s) to select the optional fire sprinklers as mandated by the municipality. Please see your New Home Consultant for further details.