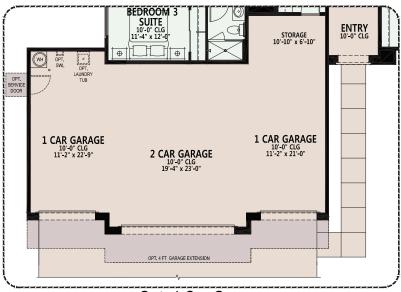

#### The Preserve at SaddleBrooke

At The Preserve, you can personalize your home with a variety of options and features.

Opt. Attached Casita

Opt. 4 Car Garage

Due to the variety of options allowing you to personalize your home, there may be some options which cannot be combined due to structural limitations. Additional options and room extensions that increase the livable and non-livable, under roof plan square footage may require home buyer(s) to select the optional fire sprinklers as mandated by the municipality. Please see your New Home Consultant for further details.