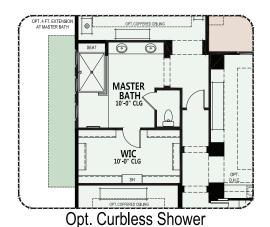

### The Preserve at SaddleBrooke

Opt. 160100 Multi-Slide Glass **Pocket Door** 

Opt. 4 ft. Extension at Master Bath

Opt. 4 ft. Extension at Master Bath w/ Curbless Shower

Opt. 160100 Stackable SGD

Opt. Office i.l.o. Bedroom 2 Suite