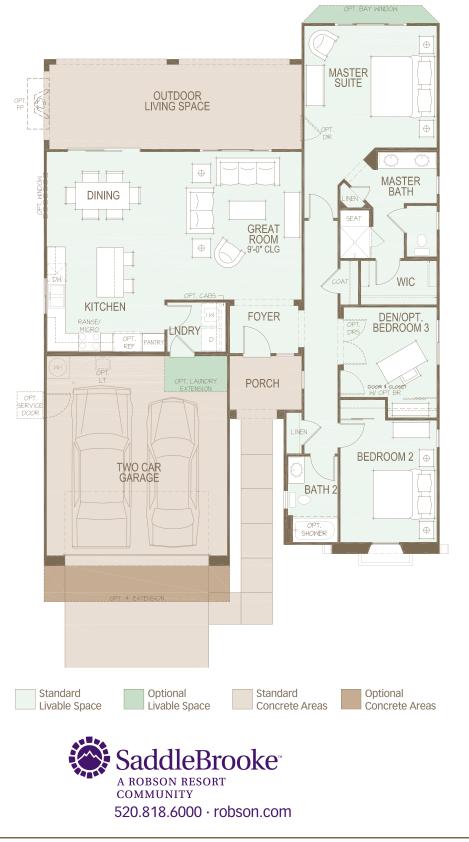

Floor Plan - 1589

## **Tradition Series**

- · Master Suite
- · 2nd Bedroom
- · Great Room
- · Den (Opt. Bedroom 3)
- · 2 Baths
- 1,589 Sq. Ft.
- · 2-Car Garage
- · Flex Space Option: Laundry Extension

Exterior Design A

Exterior Design B